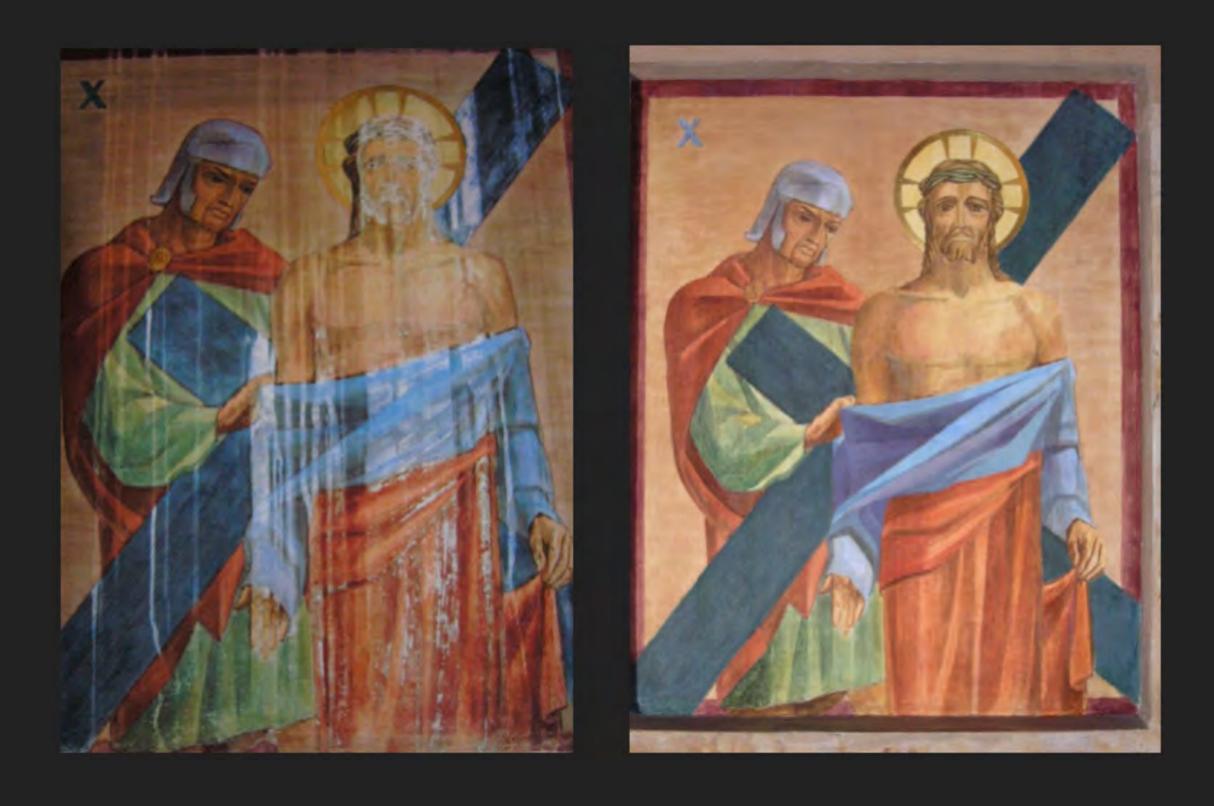

ual works owned by private collectors, to large-scale public works such as the conservation of sandstone walls at Loyola University Library or one of the most beautiful high altars at St. John Cantius Church in Chicago.

Gorton Community Center
Chinese American Service League
Oak Park Public Library
Chicago Botanic Garden
College DuPage
St. Stanislaus Kostka Church
Epiphany Church
St. Walter church
St. Ansgar Church
St. Clement Church
Holy Trinity Church
Ascension Church
Lyons Township High School

Among our clients also are:

**Private Collectors and Galleries** 







Conservation of Jacob Hashimoto's composition. Bamboo, paper, acrylics, pigments.



Conservation of Judy Ledgerwood's acrylic painting on canvas.















Conservation of Jamali's fresco-tempera painting on board.



Conservation of Melville Steinfels' frescoes. Stations of the Cross. Epiphany Church. Chicago.



Conservation of the Stations of the Cross. Madonna Della Strada Chapel at Loyola University in Chicago.



Before, during, and after conservation. 18th century oil painting on canvas.



Conservation of the Stations of the Cross. St. Stanislaus Kostka Church. Chicago.









Before and after conservation. 19th century oil painting on canvas.





The conservation of Etruscan ceramics.





The conservation of Etruscan ceramics.



Before and after conservation. 19th century oil painting on canvas.





Traditional water gilding of wooden ornaments from the High Altar. St. John Cantius Church.









Original Pablo Picasso's drypoint etching conservation.















Edward Weston, Ans