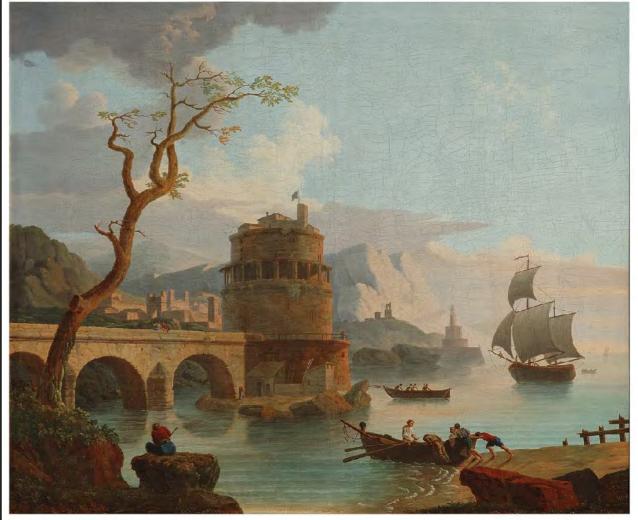

c. <u>Acceptance of Donation to Art Collection</u>. Melody Danley featured an artist in the July gallery and while picking up his work, he offered to donate a piece of his collection to the library. Staff were thinking of hanging the piece on the red wall, just past the curve, above the collection windows. It was moved by Humphreys and seconded by Gigani THAT the donation of the painting titled "Couples II" by artist B. Mensah be accepted by the library. Roll call: Ayes: Dougherty, Gigani, Humphreys, Stapleton, Graber. Nays: None. Abstentions: None.