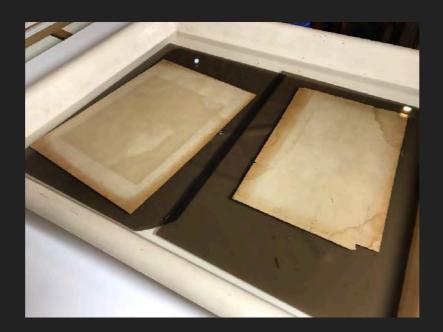

o-tempera painting on board.



Conservation of Melville Steinfels' frescoes. Stations of the Cross. Epiphany Church. Chicago.



Conservation of the Stations of the Cross. Madonna Della Strada Chapel at Loyola University in Chicago.



Before, during, and after conservation. 18th century oil painting on canvas.



Conservation of the Stations of the Cross. St. Stanislaus Kostka Church. Chicago.









Before and after conservation. 19th century oil painting on canvas.





The conservation of Etruscan ceramics.





The conservation of Etruscan ceramics.



Before and after conservation. 19th century oil painting on canvas.





Traditional water gilding of wooden ornaments from the High Altar. St. John Cantius Church.









Original Pablo Picasso's drypoint etching conservation.















Edward Weston, Ansel Adams photography conservation.



Funnels, William Van Dyke photograph conservation.

## LETTERS OF RECOMMENDATION



Main Library 834 Lake St. Oak Park, IL 60301 p 708.383.8200 f 708.697.6917 Dole Branch Library 255 Augusta St. Oak Park, IL 60302 p 708.386.9032 f 708.386.0023 Maze Branch Library 834 Gunderson Ave. Oak Park, JL 60304 p.708.386.4751 f.708.445.2385

Catherine Lemmer Library Director Lake Forest Public Library 360 E Deerpath Lake Forest, IL 60045

Dear Catherine,

This is a letter of reference about the experience of the Oak Park Public Library with Margaret Sawczuk, The Art Objects Conservation Lab.

In early 2017, the Library has an appraisal of all artwork in its permanent collection, 32 pieces. This appraisal addressed the condition of ea