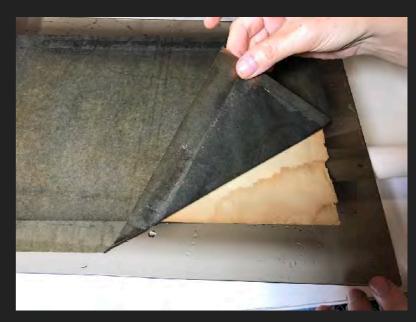

tempera painting on board.



Conservation of Melville Steinfels' frescoes. Stations of the Cross. Epiphany Church. Chicago.



Conservation of the Stations of the Cross. Madonna Della Strada Chapel at Loyola University in Chicago.



Before, during, and after conservation. 18th century oil painting on canvas.



Conservation of the Stations of the Cross. St. Stanislaus Kostka Church. Chicago.









Before and after conservation. 19th century oil painting on canvas.





The conservation of Etruscan ceramics.





The conservation of Etruscan ceramics.



Before and after conservation. 19th century oil painting on canvas.





Traditional water gilding of wooden ornaments from the High Altar. St. John Cantius Church.









Original Pablo Picasso's drypoint etching conservation.















Edward Weston, Ansel Adams photography conservation.



Funnels, William Van Dyke photograph conservation.

## LETTERS OF RECOMMENDATION



Main Library 834 Lake St. Oak Park, IL 60301 p 708.383.8200 f 708.697.6917 Dole Branch Library 255 Augusta St. Oak Park, IL 60302 p 708.386.9032 f 708.386.0023 Maze Branch Library 834 Gunderson Ave. Oak Park, JL 60304 p.708.386.4751 f.708.445.2385

Catherine Lemmer Library Director Lake Forest Public Library 360 E Deerpath Lake Forest, IL 60045

Dear Catherine,

This is a letter of reference about the experience of the Oak Park Public Library with Margaret Sawczuk, The Art Objects Conservation Lab.

In early 2017, the Library has an appraisal of all artwork in its permanent collection, 32 pieces. This appraisal addressed the condition of each