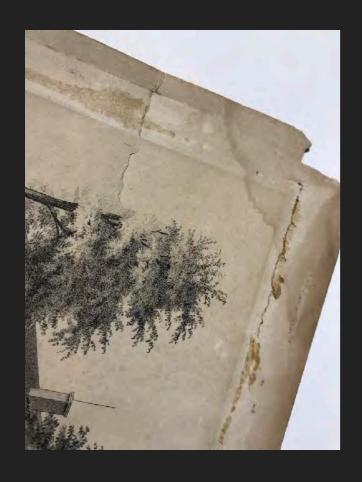

sco-tempera painting on board.



Conservation of Melville Steinfels' frescoes. Stations of the Cross. Epiphany Church. Chicago.



Conservation of the Stations of the Cross. Madonna Della Strada Chapel at Loyola University in Chicago.



Before, during, and after conservation. 18th century oil painting on canvas.



Conservation of the Stations of the Cross. St. Stanislaus Kostka Church. Chicago.









Before and after conservation. 19th century oil painting on canvas.





The conservation of Etruscan ceramics.





The conservation of Etruscan ceramics.



Before and after conservation. 19th century oil painting on canvas.





Traditional water gilding of wooden ornaments from the High Altar. St. John Cantius Church.









Original Pablo Picasso's drypoint etching conservation.















Edward Weston, Ansel Adams photography conservation.



Funnels, William Van Dyke photograph conservation.

## LETTERS OF RECOMMENDATION



Main Library 834 Lake St. Oak Park, IL 60301 p 708.383.8200 f 708.697.6917 Dole Branch Library 255 Augusta St. Oak Park, IL 60302 p 708.386.9032 f 708.386.0023 Maze Branch Library 834 Gunderson Ave. Oak Park, JL 60304 p.708.386.4751 f.708.445.2385

Catherine Lemmer Library Director Lake Forest Public Library 360 E Deerpath Lake Forest, IL 60045

Dear Catherine,

This is a letter of reference about the experience of the Oak Park Public Library with Margaret Sawczuk, The Art Objects Conservation Lab.

In early 2017, the Library has an appraisal of all artwork in its permanent collection, 32 pieces. This appraisal addressed the condition of