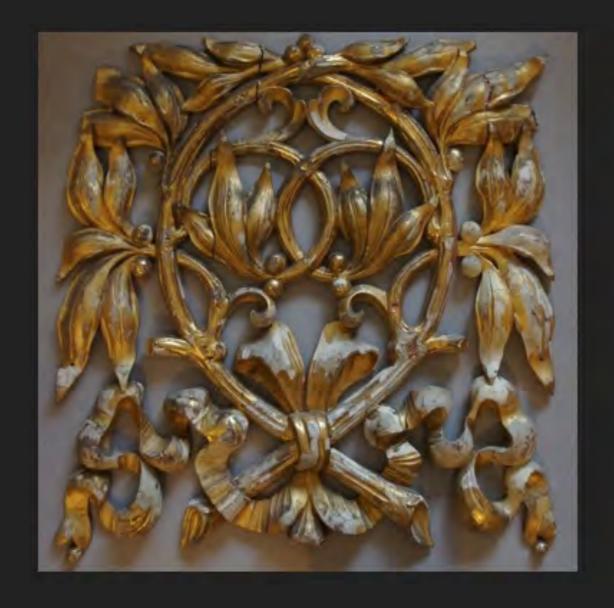

c. <u>Acceptance of Donation to Art Collection</u>. Melody Danley featured an artist in the July gallery and while picking up his work, he offered to donate a piece of his collection to the library. Staff were thinking of hanging the piece on the red wall, just past the curve, above the collection windows. It was moved by Humphreys and seconded by Gigani THAT the donation of the painting titled "Couples II" by artist B. Mensah be accepted by the library. Roll call: Ayes: Dougherty, Gigani, Humphreys, Stapleton, Graber. Nays: None. Abstentions: None.