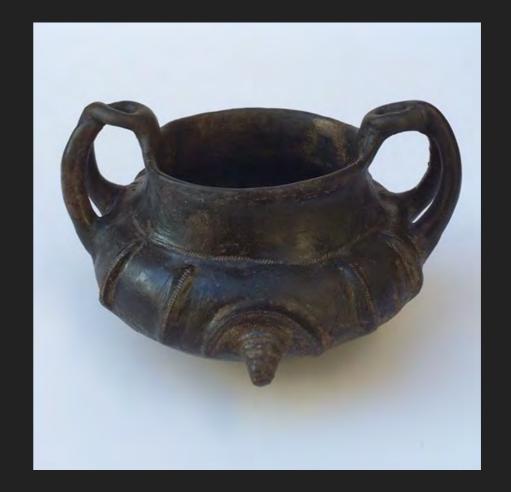

c. <u>Acceptance of Donation to Art Collection</u>. Melody Danley featured an artist in the July gallery and while picking up his work, he offered to donate a piece of his collection to the library. Staff were thinking of hanging the piece on the red wall, just past the curve, above the collection windows. It was moved by Humphreys and seconded by Gigani THAT the donation of the painting titled "Couples II" by artist B. Mensah be accepted by the library. Roll call: Ayes: Dougherty, Gigani, Humphreys, Stapleton, Graber. Nays: None. Abstentions: None.