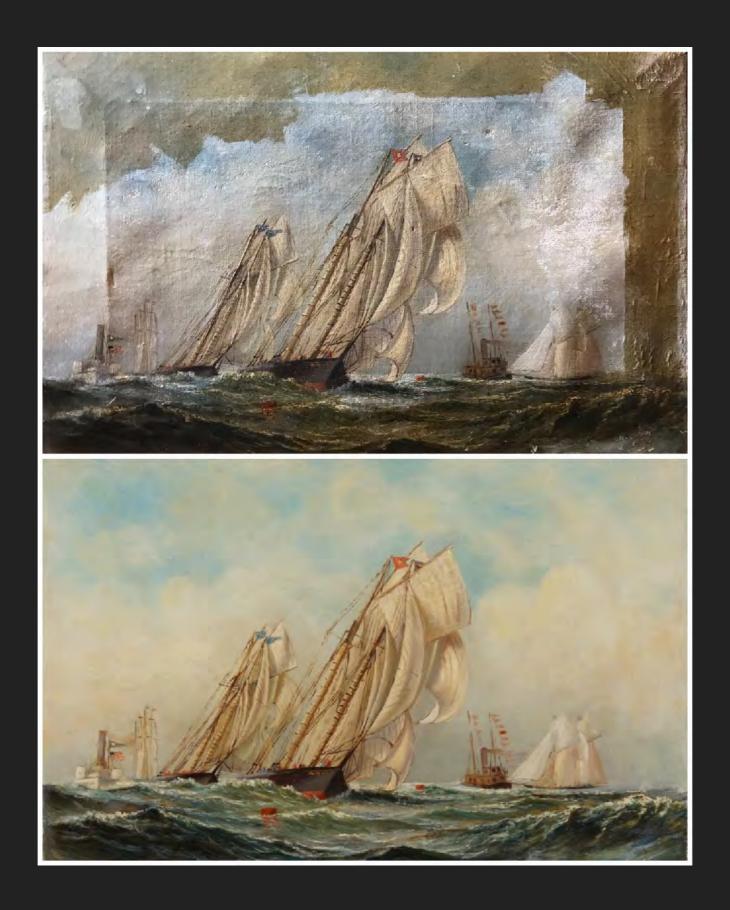

c. <u>Acceptance of Donation to Art Collection</u>. Melody Danley featured an artist in the July gallery and while picking up his work, he offered to donate a piece of his collection to the library. Staff were thinking of hanging the piece on the red wall, just past the curve, above the collection windows. It was moved by Humphreys and seconded by Gigani THAT the donation of the painting titled "Couples II" by artist B. Mensah be accepted by the library. Roll call: Ayes: Dougherty, Gigani, Humphreys, Stapleton, Graber. Nays: None. Abstentions: None.