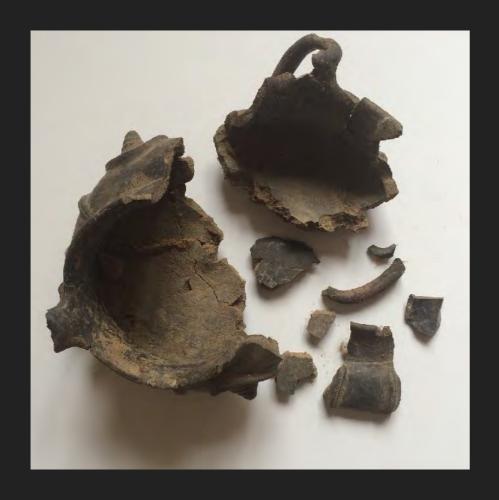

c. <u>Acceptance of Donation to Art Collection</u>. Melody Danley featured an artist in the July gallery and while picking up his work, he offered to donate a piece of his collection to the library. Staff were thinking of hanging the piece on the red wall, just past the curve, above the collection windows. It was moved by Humphreys and seconded by Gigani THAT the donation of the painting titled "Couples II" by artist B. Mensah be accepted by the library. Roll call: Ayes: Dougherty, Gigani, Humphreys, Stapleton, Graber. Nays: None. Abstentions: None.