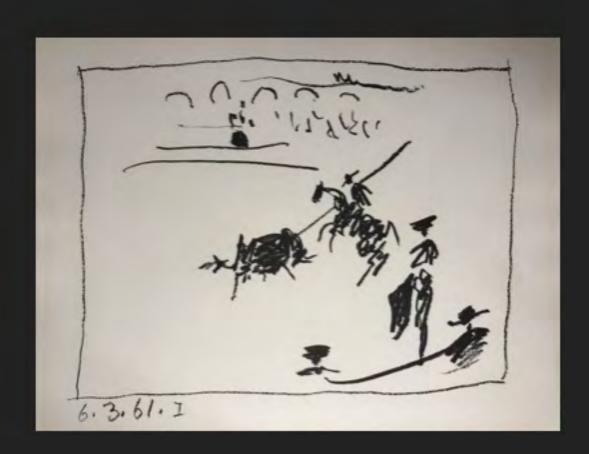

c. <u>Acceptance of Donation to Art Collection</u>. Melody Danley featured an artist in the July gallery and while picking up his work, he offered to donate a piece of his collection to the library. Staff were thinking of hanging the piece on the red wall, just past the curve, above the collection windows. It was moved by Humphreys and seconded by Gigani THAT the donation of the painting titled "Couples II" by artist B. Mensah be accepted by the library. Roll call: Ayes: Dougherty, Gigani, Humphreys, Stapleton, Graber. Nays: None. Abstentions: None.