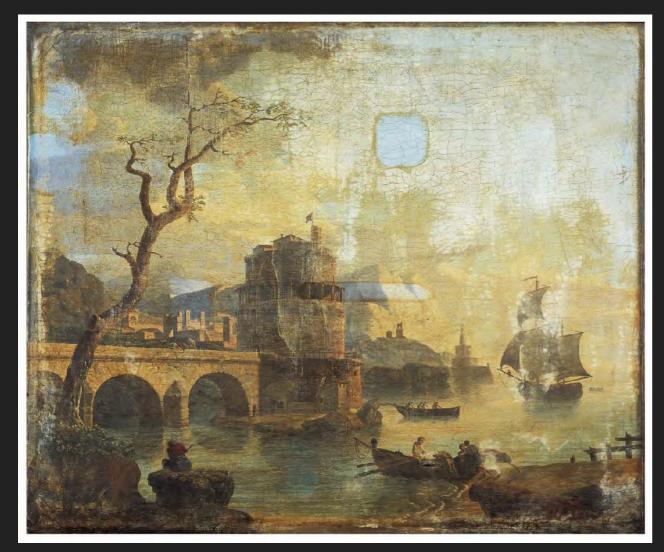

c. <u>Acceptance of Donation to Art Collection</u>. Melody Danley featured an artist in the July gallery and while picking up his work, he offered to donate a piece of his collection to the library. Staff were thinking of hanging the piece on the red wall, just past the curve, above the collection windows. It was moved by Humphreys and seconded by Gigani THAT the donation of the painting titled "Couples II" by artist B. Mensah be accepted by the library. Roll call: Ayes: Dougherty, Gigani, Humphreys, Stapleton, Graber. Nays: None. Abstentions: None.